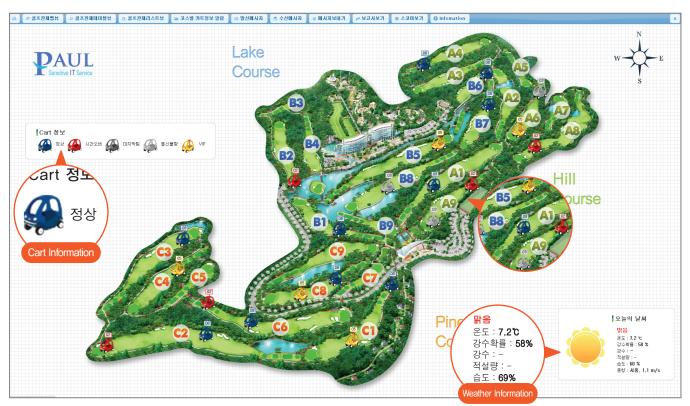

#### Game control

• Golf control map view: A map view to grasp the overall status including cart location information and weather information.

• Golf control table view: A table view enable to check the game process status at real-time through grasping the cart location per each hole.

• Golf control list view: Enable to search in detail and list view to see the information of course, hole, and caddy.

Advanced Search / Cart number / Game start hour / Ongoing course / Progressing hole / Hole Location / Caddy / Name of gamer

• Message transmission and reception: Function enabling the urgent call or smooth hole management through the function of message transmission, and reception. (smart device PUSH service)