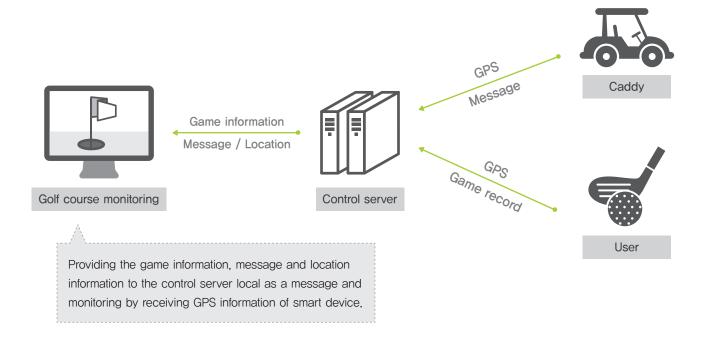

#### Process (System configuration)

#### Smart golf game control

| Game control                 | <ul> <li>Technology: real—time game control through GPS (location information system) + LBS (geographical information system)</li> <li>Service to know the current progress state through the game information and course information, and member information.</li> </ul> |  |
|------------------------------|---------------------------------------------------------------------------------------------------------------------------------------------------------------------------------------------------------------------------------------------------------------------------|--|
| Course<br>management         | Golf course information and targeting tips, driving distance measurement, providing green information.                                                                                                                                                                    |  |
| Food and Beverage management | Convenient service to pre-order and manage the food and beverage.                                                                                                                                                                                                         |  |
| BIRDIE Talk                  | <ul> <li>A chatting service through a smartphone enables to chat between caddy, conversation between caddy<br/>and control center.</li> </ul>                                                                                                                             |  |
| Mobile reservation           | Simple confirmation is possible by interlocking the golf reservation to web and mobile.                                                                                                                                                                                   |  |

#### Game control

• Golf control map view: A map view to grasp the overall status including cart location information and weather information.

• Golf control table view: A table view enable to check the game process status at real-time through grasping the cart location per each hole.