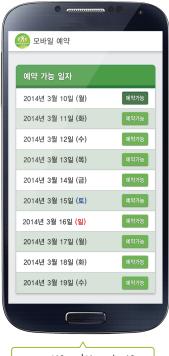

#### Mobile reservation

reservation date selection

reservation hour and course selection

reservation confirmation