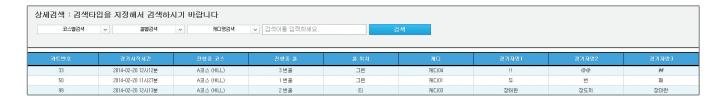

#### Game control

• Golf control map view: A map view to grasp the overall status including cart location information and weather information.

• Golf control table view: A table view enable to check the game process status at real-time through grasping the cart location per each hole.

• Golf control list view: Enable to search in detail and list view to see the information of course, hole, and caddy.

Advanced Search / Cart number / Game start hour / Ongoing course / Progressing hole / Hole Location / Caddy / Name of gamer