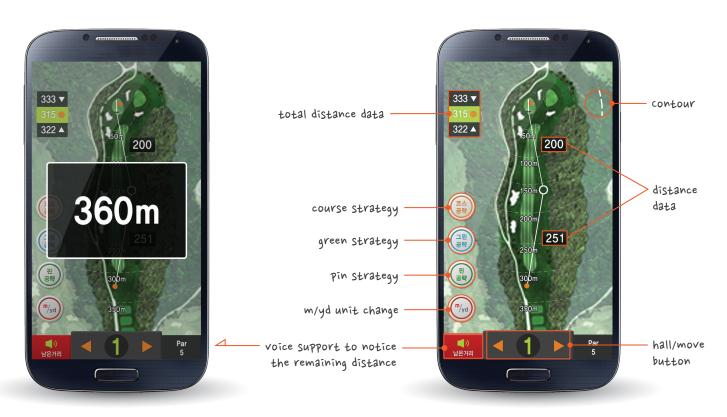

sage transmission and reception: Function enabling the urgent call or smooth hole management through the function of message transmission, and reception. (smart device PUSH service)



# 04 BIRDIEWITH - e yardage book

#### Mobile application



### Smart individual optimization BIRDIEWITH mobile service

Video recording and playback comparison Swing shooting (single/split mode) & analysis · Swing analysis tools: swing angle, check the trajectory Score Scores and Statistics service management management · Course basic information, voice support of the Course & Strategy remaining distance, targeting information information (course, green) guide Mobile · Simple confirmation is possible by interlocking reservation the golf reservation to web and mobile.

#### e yardage (mobile yardage book)



#### Swing confirmation coaching







A service to compare and analyze after shooting one self's swing feature.

Confirmation coaching service to contribute the swing improvement through a single video analysis and a comparison analysis of 2 video at same time.

#### Mobile reservation



reservation date selection



reservation hour and course selection



reservation confirmation

### **BIRDIE WITH**