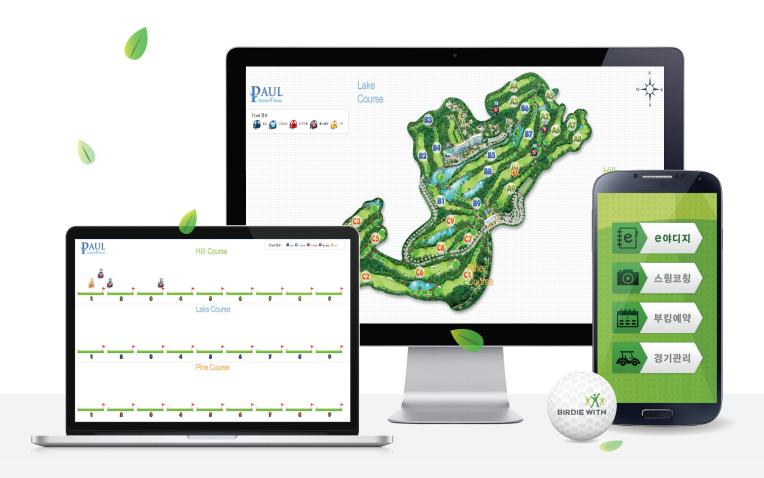

#### Mobile application

### Smart individual optimization BIRDIEWITH mobile service

Video recording and playback comparison Swing shooting (single/split mode) & analysis · Swing analysis tools: swing angle, check the trajectory Score Scores and Statistics service management management · Course basic information, voice support of the Course & Strategy remaining distance, targeting information information (course, green) guide Mobile · Simple confirmation is possible by interlocking reservation the golf reservation to web and mobile.

#### e yardage (mobile yardage book)

#### Mobile reservation

reservation date selection

reservation hour and course selection

reservation confirmation