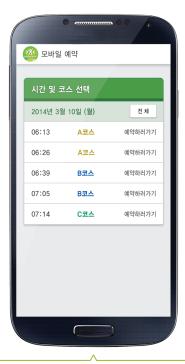

#### Mobile reservation

reservation date selection

reservation hour and course selection

reservation confirmation