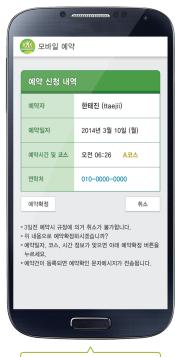

#### Mobile reservation

reservation date selection

reservation hour and course selection

reservation confirmation