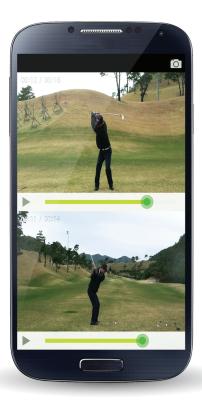

#### Swing confirmation coaching

A service to compare and analyze after shooting one self's swing feature.

Confirmation coaching service to contribute the swing improvement through a single video analysis and a comparison analysis of 2 video at same time.