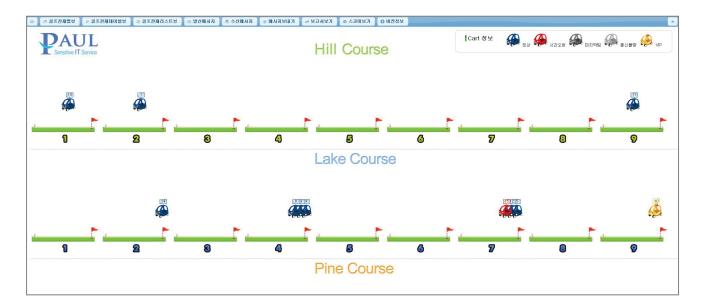

#### Game control

• Golf control map view: A map view to grasp the overall status including cart location information and weather information.

• Golf control table view: A table view enable to check the game process status at real-time through grasping the cart location per each hole.

• Golf control list view: Enable to search in detail and list view to see the information of course, hole, and caddy.

Advanced Search / Cart number / Game start hour / Ongoing course / Progressing hole / Hole Location / Caddy / Name of gamer