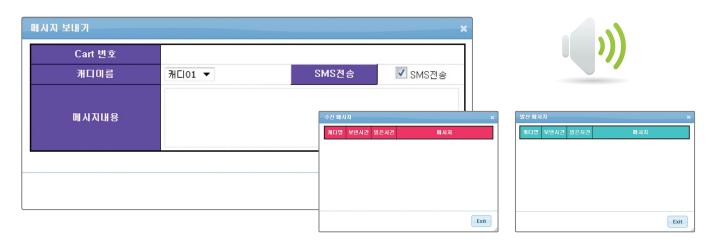

• Message transmission and reception: Function enabling the urgent call or smooth hole management through the function of message transmission, and reception. (smart device PUSH service)