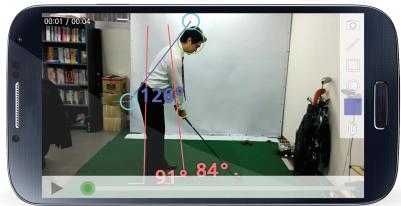

#### Swing confirmation coaching

A service to compare and analyze after shooting one self's swing feature.

Confirmation coaching service to contribute the swing improvement through a single video analysis and a comparison analysis of 2 video at same time.