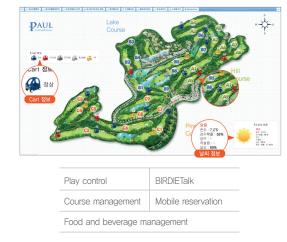

## O BIRDIE WITH

Golf solution service for golf course and all customers. Play control and e yardage web & mobile solution platform.

The BIRDIE WITH develops the S/W technology to combine golf field, provides the optimized web & mobile solution platform through user information analysis. This creates more enjoyable golf culture and led the trend of the golf culture.

## Process

Message and play record date of user to control server by receiving the GPS information of smart device, it provides play information and message and location information as golf course monitoring.