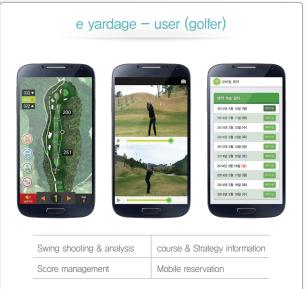

## O BIRDIE WITH

Golf solution service for golf course and all customers. Play control and e yardage web & mobile solution platform.

The BIRDIE WITH develops the S/W technology to combine golf field, provides the optimized web & mobile solution platform through user information analysis. This creates more enjoyable golf culture and led the trend of the golf culture.

## Process

Message and play record date of user to control server by receiving the GPS information of smart device, it provides play information and message and location information as golf course monitoring.