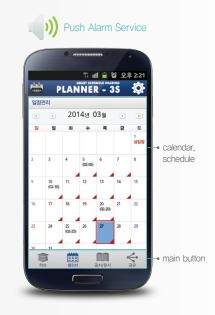

## PLANNER-3S

PLANNER-3S is a smart schedule share solution designed to develop for effective and stable management at difficulty in systematic manage as complicated, many tasks and schedule.

#### Main features

- 01
   Efficient task management and delivery

   02
   Real-time schedule and task push alarm
- 03 Whole/team schedule integrated management
- Stable document management and share Familiar calendar, list UI type use