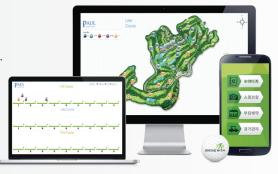

## O BIRDIE WITH

Golf solution service for golf course and all customers. Play control and e yardage web & mobile solution platform.

The BIRDIE WITH develops the S/W technology to combine golf field, provides the optimized web & mobile solution platform through user information analysis. This creates more enjoyable golf culture and led the trend of the golf culture.