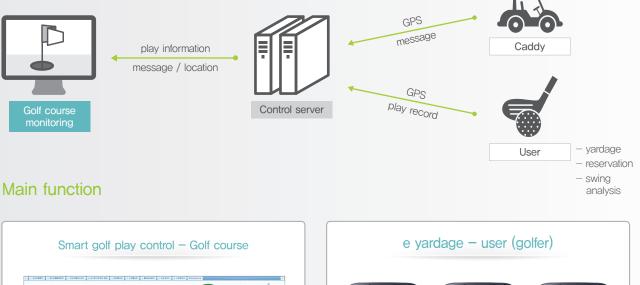

## Process

Message and play record date of user to control server by receiving the GPS information of smart device, it provides play information and message and location information as golf course monitoring.